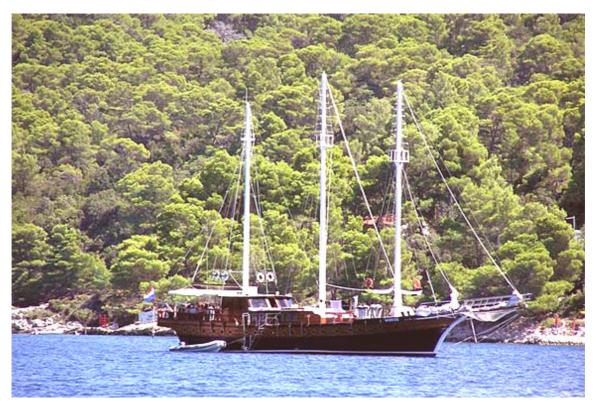

## Gideon

Three masted wooden ketch, constructed in 1997., reconstructed in 2003. Wide space on deck and the interiors. Covered aft deck with dining area and lot of cushions on sunbathing area. The excellent seaworthiness, guarantees the pleasant and safe cruising.

**Particulars** 

 Type
 Ketch

 Length
 28 m

 Beam
 6,95 m

Beam 6,95 m Year 1997 (reffited 2001)

Engine 440 HP Cruising speed 10 knots

Electricity 220 V, 24 V, 12 V Air condition all cabins & salon

Crew 3-4