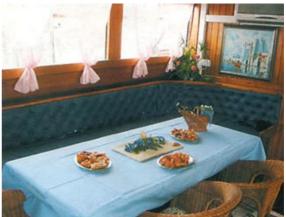

## Gideon

Three masted wooden ketch, constructed in 1997., reconstructed in 2003. Wide space on deck and the interiors. Covered aft deck with dining area and lot of cushions on sunbathing area. The excellent seaworthiness, guarantees the pleasant and safe cruising.