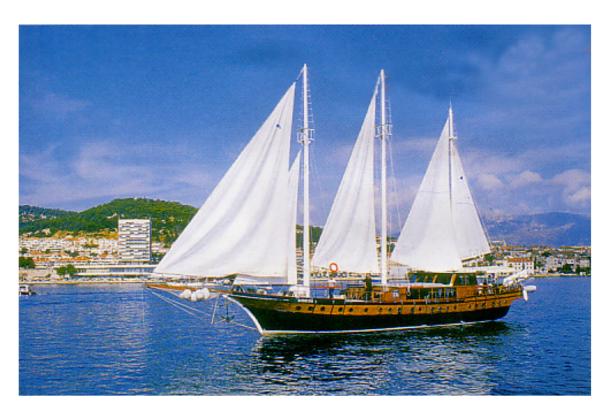

## Gideon

Three masted wooden ketch, constructed in 1997., reconstructed in 2003. Wide space on deck and the interiors. Covered aft deck with dining area and lot of cushions on sunbathing area. The excellent seaworthiness, guarantees the pleasant and safe cruising.

**Particulars** 

 Type
 Ketch

 Length
 28 m

 Beam
 6,95 m

Beam 6,95 m Year 1997 (reffited 2001)

Engine 440 HP Cruising speed 10 knots

Electricity 220 V, 24 V, 12 V Air condition all cabins & salon

Crew 3-4